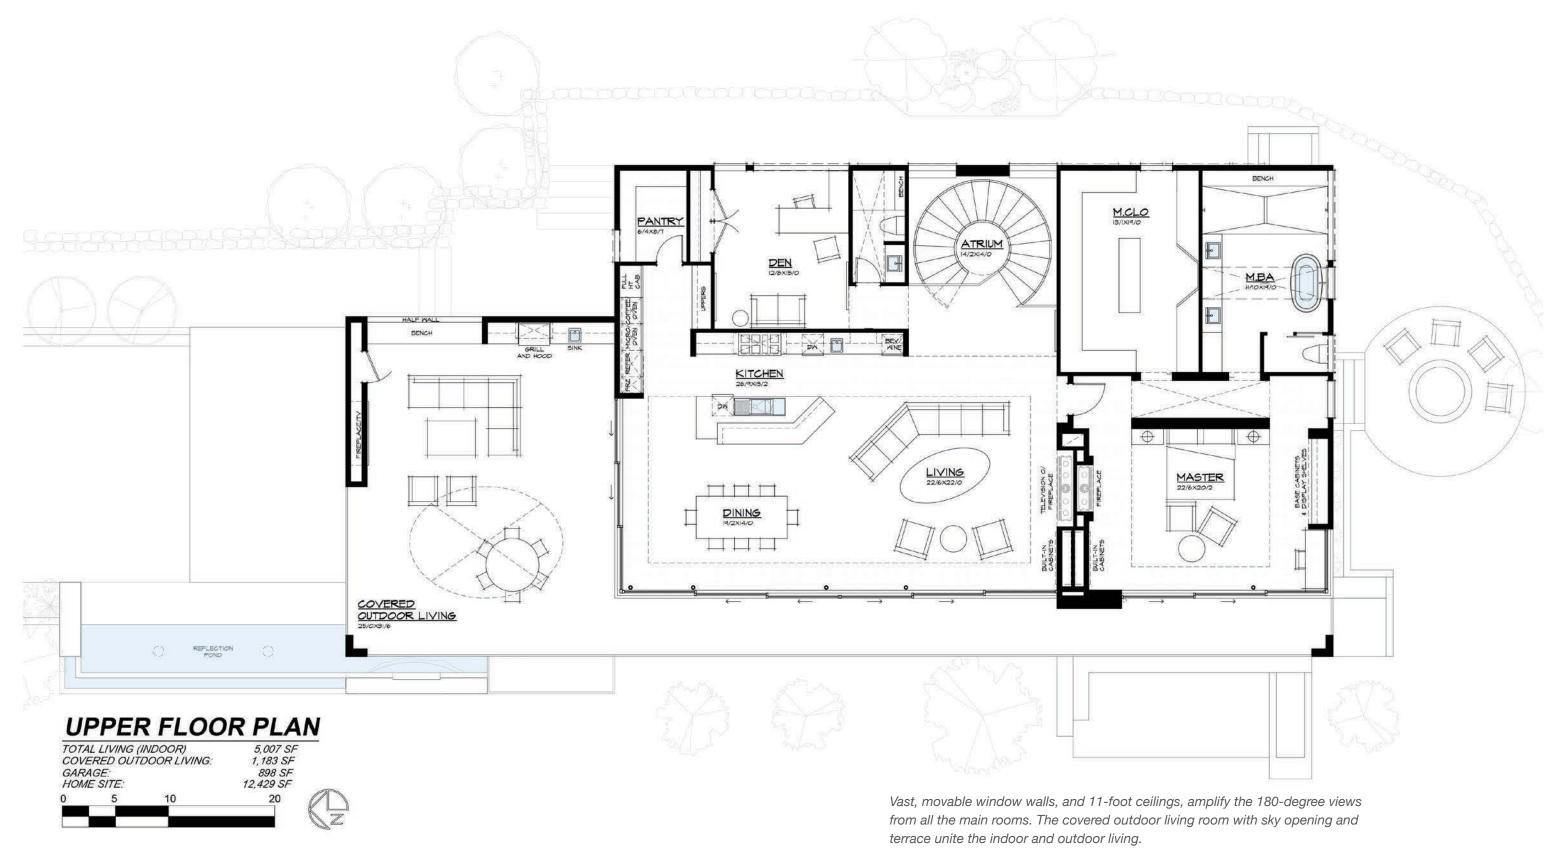

Special attention was paid to maximize western views to the Lake, City, Mountains and Sky. To achieve this, we introduced vertical concrete and steel beams to allow wide open spaces with floor-to-ceiling moveable window walls and generous outdoor living areas. We are recreating a true "Penthouse" experience!

### THE COMBINED MAGIC OF A DISAPPEARING WINDOW WALL AND WARM FLOOR

Western Window Systems Sliding Window Wall combines with In-Floor Heating to extend our season of indoor/outdoor living. With our gentle springs and falls, the local passion for outdoor living is enhanced in The Lakeview House.

The Lakeview House combines a Western Window Wall System with the smooth and steady, in-floor heating system, so residents can open the home to the outdoors in virtually any weather. This creates added enjoyment of an expanded space, surrounding the living area of the main floor, with comfort maintained by the extremely efficient in-floor radiant heat.