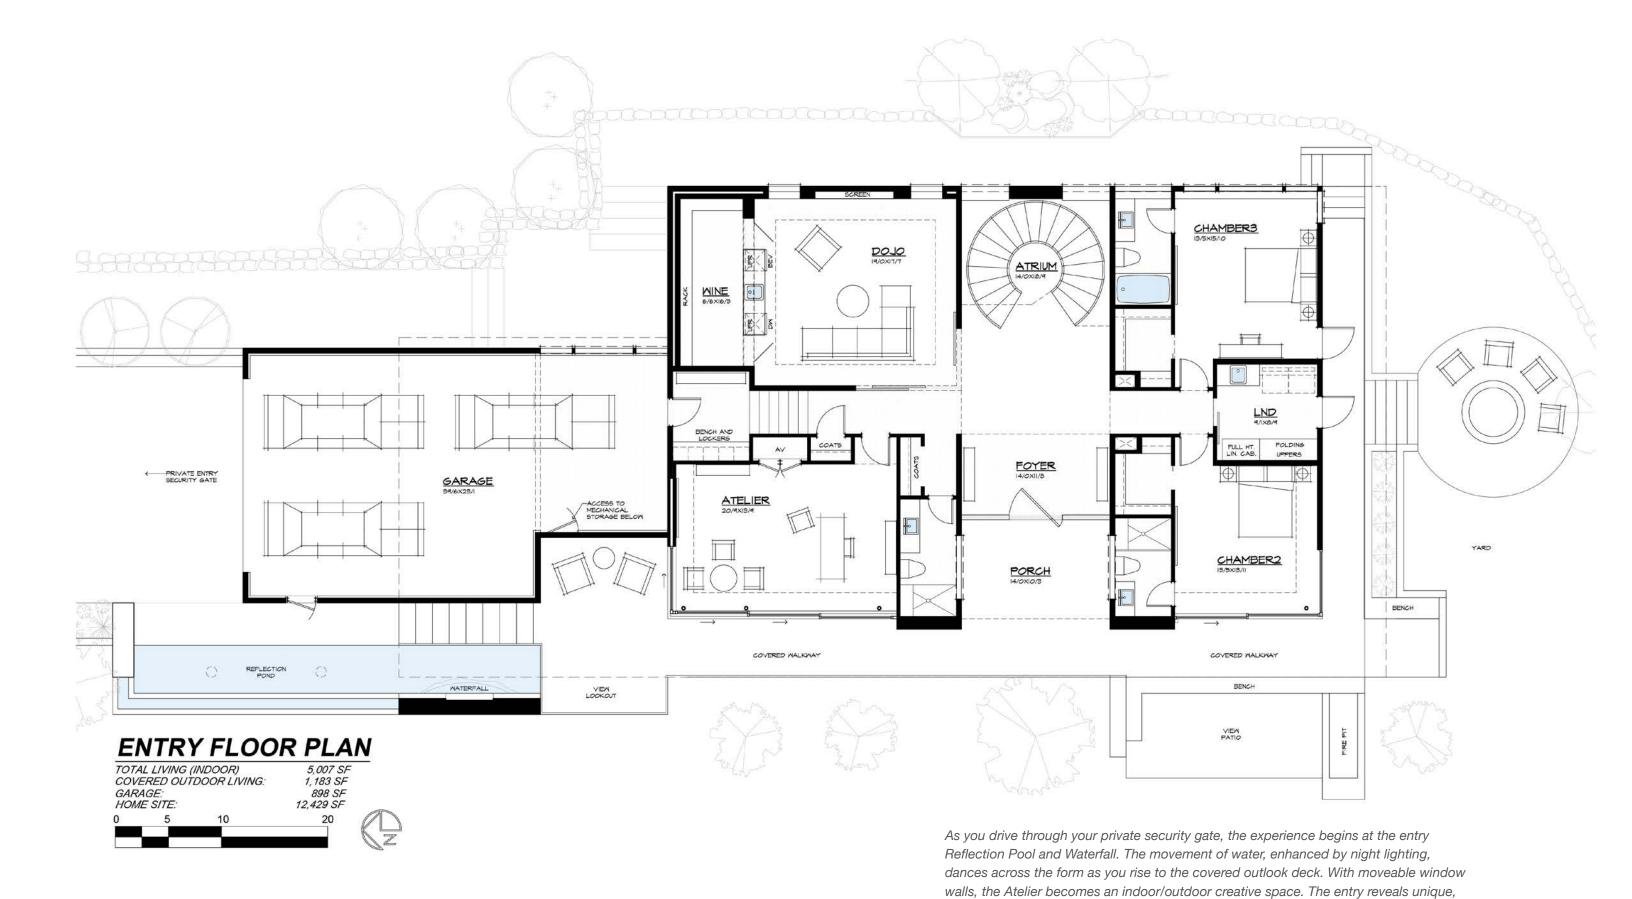

Our special find was a 12,000 sq. ft. property located just a couple of blocks from two Lake Washington Boulevard beach front parks. It's also just a two-block walk to Lakeview Terrace Neighborhood Park. Our design direction was to take full advantage of expansive western views, as well as build on the success of our previous Taylor custom home, The Houghton House.

### EURO-DESIGN FINE CABINETRY BY POGGENPOHL +MODO

A well-designed kitchen will unite. It will unite the people who use it with enough workspace and a brilliant layout. It also unites with the primal social activity of cooking and entertaining by opening itself to the flow of people enjoying the home.

Taylor selected the Poggenpohl +MODO series for The Lakeview House as we wanted to feature innovation and sophistication in both details and workmanship. This Poggenpohl Kitchen features pull-out inserts for drawers and cabinets, brushed stainless sinks with their clean lines, as well as soft-close drawers that open with a touch and never "slam" closed.