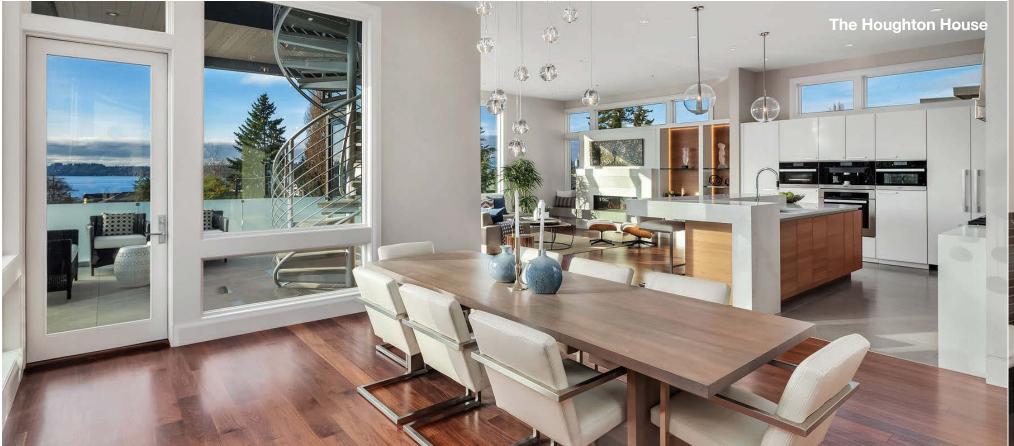

Our special find was a 12,000 sq. ft. property located just a couple of blocks from two Lake Washington Boulevard beach front parks. It's also just a two-block walk to Lakeview Terrace Neighborhood Park. Our design direction was to take full advantage of expansive western views, as well as build on the success of our previous Taylor custom home, The Houghton House.