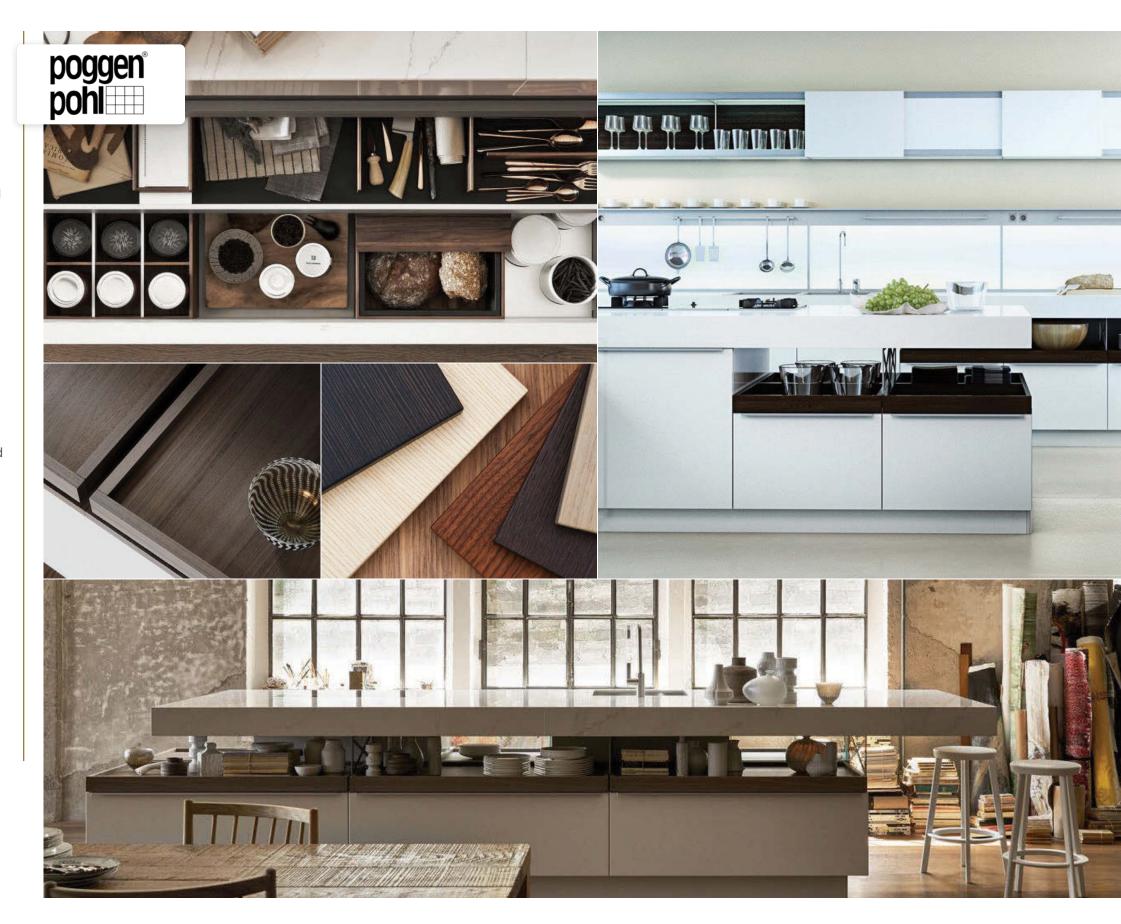

### EURO-DESIGN FINE CABINETRY BY POGGENPOHL +MODO

A well-designed kitchen will unite. It will unite the people who use it with enough workspace and a brilliant layout. It also unites with the primal social activity of cooking and entertaining by opening itself to the flow of people enjoying the home.

Poggenpohl is the oldest and most well-known kitchen brand in the world. The company follows in its founder's continuing vision, from 1892, to "improve the kitchen through ground-breaking design, technical expertise, the highest quality materials, and meticulous craftsmanship."

Taylor selected the Poggenpohl +MODO series for The Lakeview House as we wanted to feature innovation and sophistication in both details and workmanship. This Poggenpohl Kitchen features pull-out inserts for drawers and cabinets, brushed stainless sinks with their clean lines, as well as soft-close drawers that open with a touch and never "slam" closed.

The +MODO system is made with precision and European attention to detail, characterizing everything that Poggenpohl touches. A core Poggenpohl philosophy is that a "well-designed kitchen unites". It will unite, not only the people who use it, but also unites with the environment. An effective kitchen is a complex arrangement of appliances, personal items, and work spaces. A well-designed kitchen is a joy to be in and an inspiration to create in. The end result is a reflection of those who work and live within it.