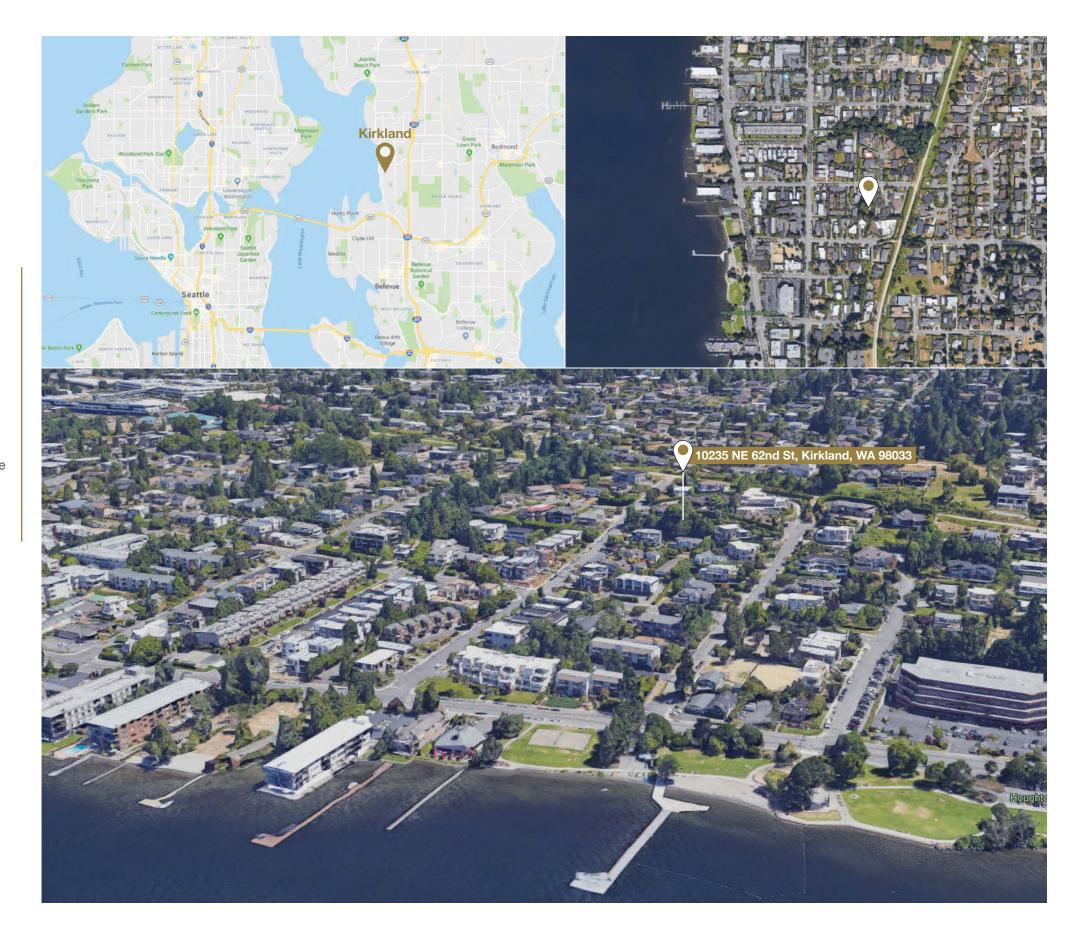

# UNIQUE LAKE WASHINGTON LOCATION

Imagine daily life within walking distance of Houghton Market and just a few steps away from the Kirkland Corridor Trail, taking you to Google Headquarters and Downtown Kirkland.

Our special find was a 12,000 sq. ft. property located just a couple of blocks from two Lake Washington Boulevard beach front parks. It's also just a two-block walk to Lakeview Terrace Neighborhood Park. Our design direction was to take full advantage of expansive western views, as well as build on the success of our previous Taylor custom home, The Houghton House.