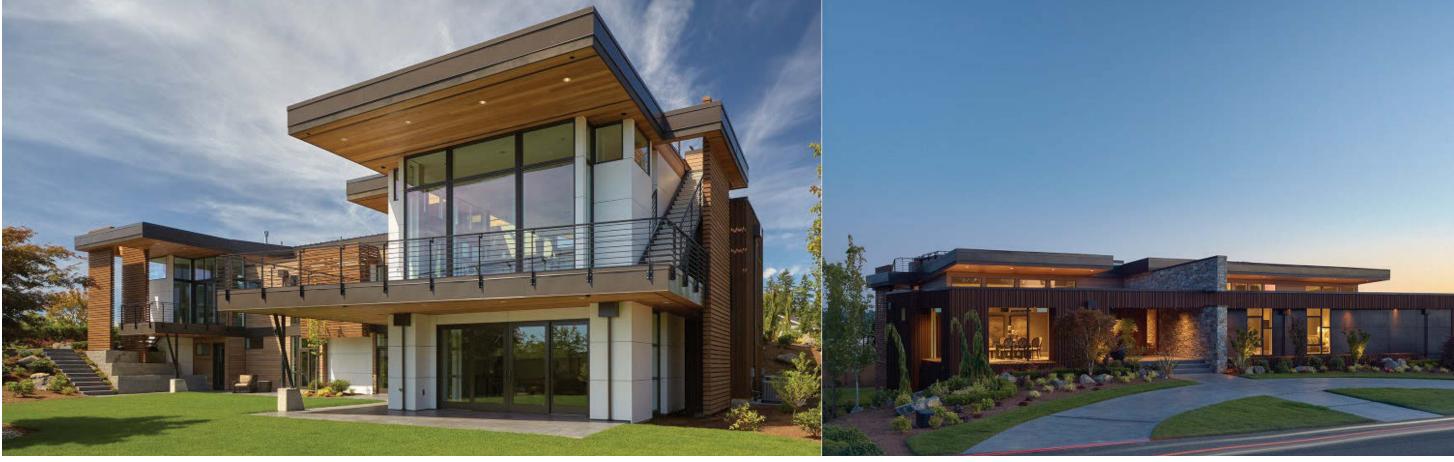

Special attention was paid to maximize western views to the Lake, City, Mountains and Sky. To achieve this, we introduced vertical concrete and steel beams to allow wide open spaces with floor-to-ceiling moveable window walls and generous outdoor living areas. We are recreating a true "Penthouse" experience!

Vertical & horizontal massing become the signature of the home's design. Architectural focal points include a sculptural, circular staircase in the foyer and a waterfall and reflecting pool, providing a unique entry experience