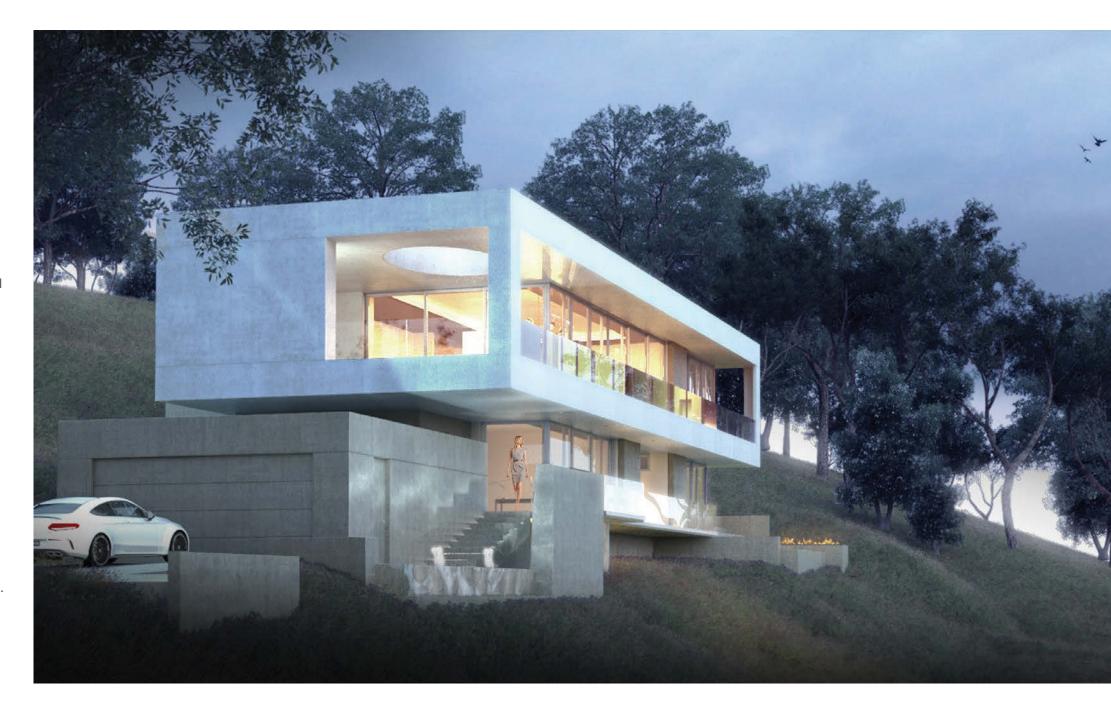

Special attention was paid to maximize western views to the Lake, City, Mountains and Sky. To achieve this, we introduced vertical concrete and steel beams to allow wide open spaces with floor-to-ceiling moveable window walls and generous outdoor living areas. We are recreating a true "Penthouse" experience!

Vertical & horizontal massing become the signature of the home's design. Architectural focal points include a sculptural, circular staircase in the foyer and a waterfall and reflecting pool, providing a unique entry experience

### ARRIVAL BECOMES AN EXPERIENCE

Just as the movement of light over falling water reflects a visual dance over Architectural form, the journey into the home becomes its own moving experience.

...And at the end of the day, each unique sunset creates its own dance across the water and sky.