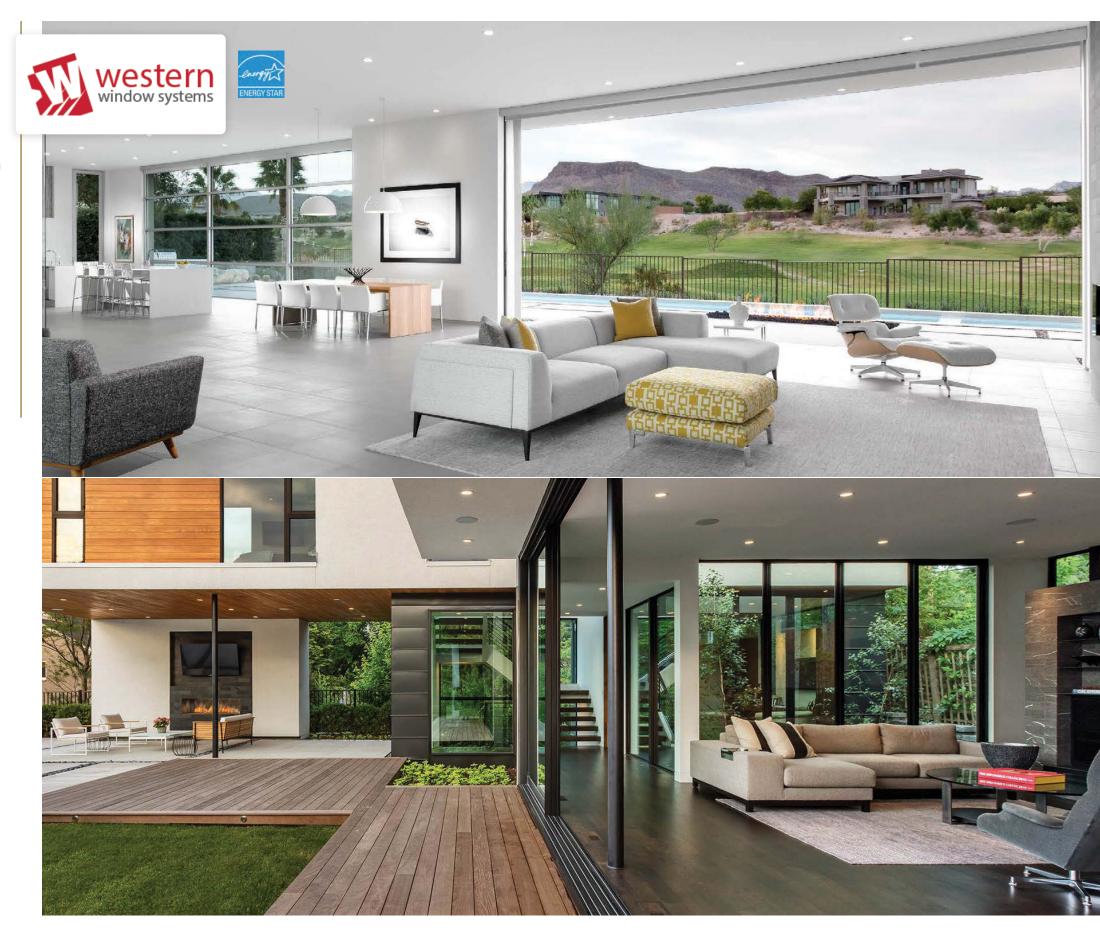

### THE COMBINED MAGIC OF A DISAPPEARING WINDOW WALL AND WARM FLOOR

Western Window Systems Sliding Window Wall combines with In-Floor Heating to extend our season of indoor/outdoor living. With our gentle springs and falls, the local passion for outdoor living is enhanced in The Lakeview House.

The Lakeview House combines a Western Window Wall System with the smooth and steady, in-floor heating system, so residents can open the home to the outdoors in virtually any weather. This creates added enjoyment of an expanded space, surrounding the living area of the main floor, with comfort maintained by the extremely efficient in-floor radiant heat.