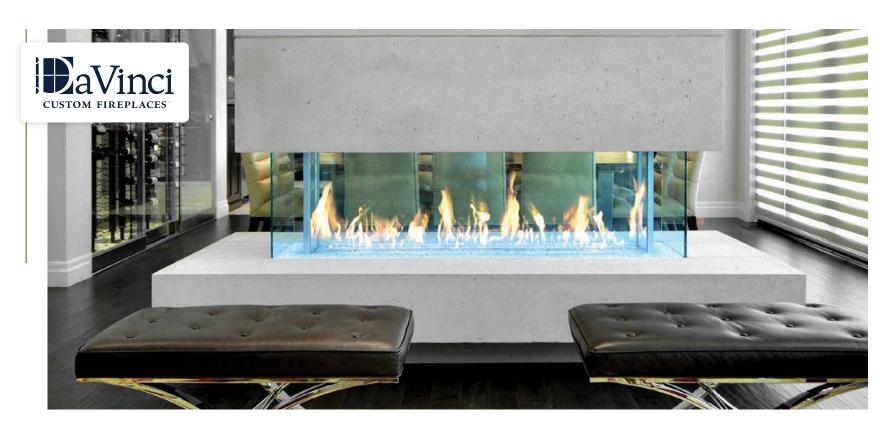

### DAVINCI FIREPLACE

The main rooms of the Lakeview Home have their own featured fireplaces. Each fireplace will warm the heart and spark a sense of primal wonder and romance.

On the main entertaining floor, we chose a most exceptional installation. The DaVinci Fireplace becomes a focal point for the community spaces on the main floor. Its distinctive craftsmanship, elegant style, and end-to-end fire display will captivate both residents and guests, providing a comforting glow to residents' evenings.