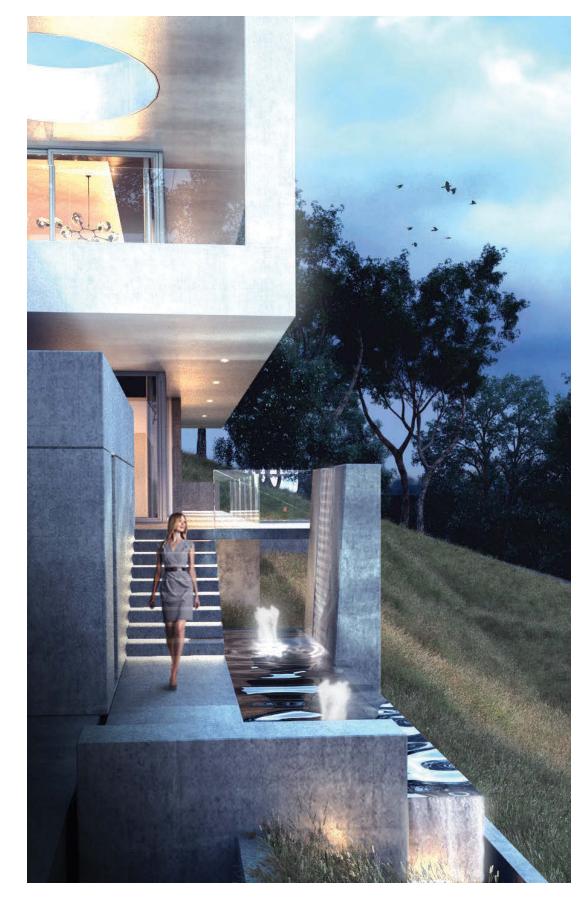

Vertical & horizontal massing become the signature of the home's design. Architectural focal points include a sculptural, circular staircase in the foyer and a waterfall and reflecting pool, providing a unique entry experience

### ARRIVAL BECOMES AN EXPERIENCE

Just as the movement of light over falling water reflects a visual dance over Architectural form, the journey into the home becomes its own moving experience.

...And at the end of the day, each unique sunset creates its own dance across the water and sky.

TAYLOR
Building & Design, LLC

sculptural stairway, artfully uniting the two levels with sky, grace and beauty.

Lake, sky, mountains and city-scape in ever-changing light and movement.