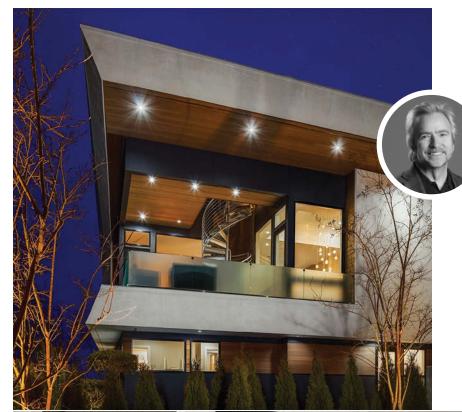

Our special find was a 12,000 sq. ft. property located just a couple of blocks from two Lake Washington Boulevard beach front parks. It's also just a two-block walk to Lakeview Terrace Neighborhood Park. Our design direction was to take full advantage of expansive western views, as well as build on the success of our previous Taylor custom home, The Houghton House.