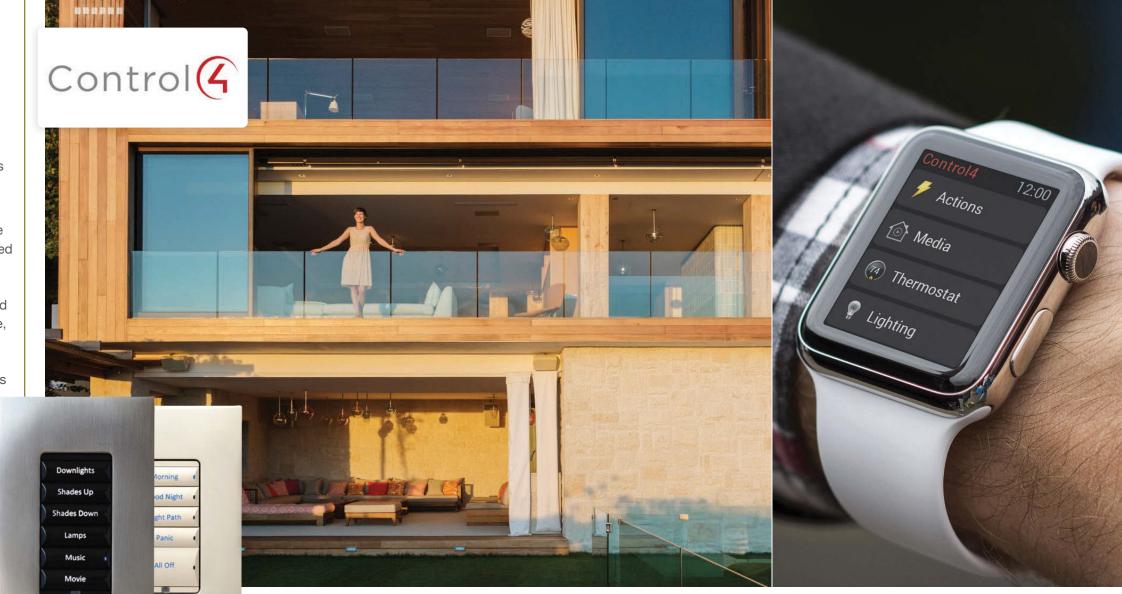

### WHOLE HOME AUTOMATION SYSTEMS

Residents will be stepping into the future when they open the door to The Lakeview House. The Lakeview House provides owners an advanced Control4 Automation System which fully connects to the ground's and home's many systems.

This system brings both convenience and peace of mind by enabling video surveillance of both the exterior and interior. This security can be monitored and managed from nearly anywhere world-wide, allowing owners not only to view the home, but also to lock and unlock doors, change lighting and heating. For day-to-day comfort and convenience, the Control4 System enables the homeowner to control all smart home devices through remote control or touch. Home theater and audio systems

as well as screen for movies and video are linked. Imagine using your Smart Phone or a remote device to activate light switches, doors locks, alarm systems, play a movie or adjust the climate controls from any room in the home... or any location on earth.