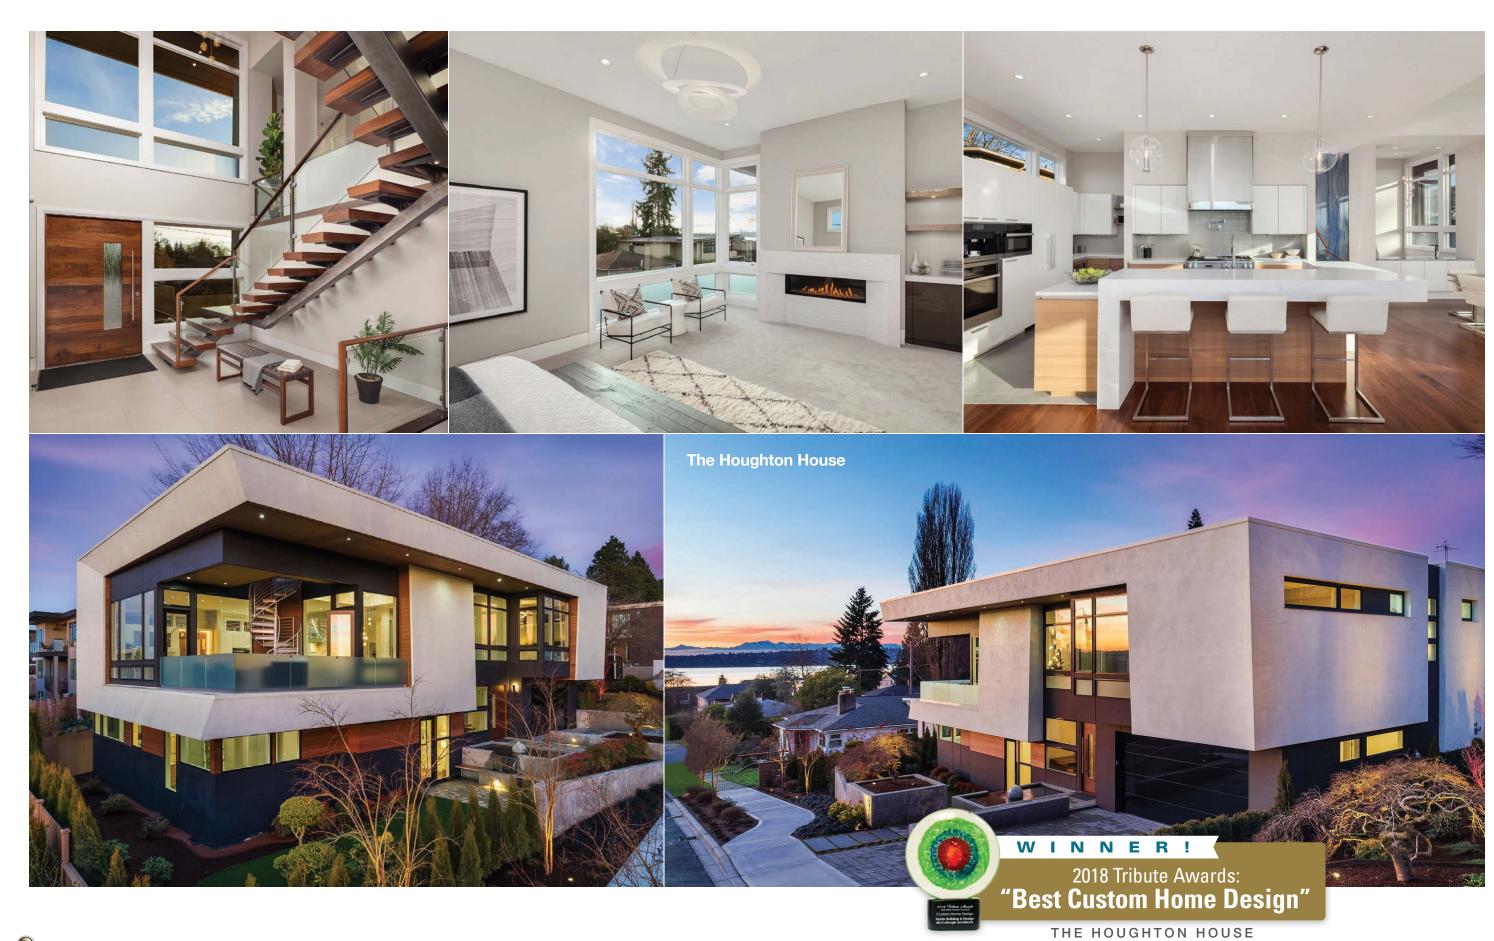

Our special find was a 12,000 sq. ft. property located just a couple of blocks from two Lake Washington Boulevard beach front parks. It's also just a two-block walk to Lakeview Terrace Neighborhood Park. Our design direction was to take full advantage of expansive western views, as well as build on the success of our previous Taylor custom home, The Houghton House.